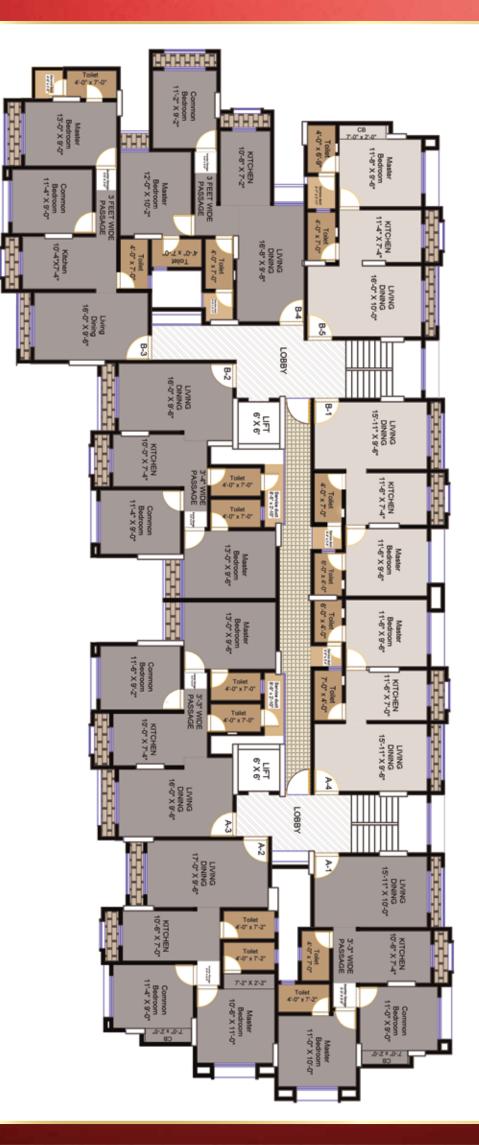

fordable Price

For More Inquiry \_

+91 80 870 970 00 | +91 96 99 771 999

A PROJECT BY BorgaonkarGroup

🖬 MAHA RERA. P51700051841



#### **Plumbing**

Concealed plumbing work with Branded CP fittings good quality sanitary fittings



## Painting

Plastic paint in entire flat and acrylic paint for external walls.



### **Kitchen**

Granite kitchen platform,service platform, SS sink and designer tiles.



## **Electrical**

Concealed copper wiring with ISI mark MCB Switches



#### Structure

Well designed RCC structure Earthquake resistant designwith Attractive Elevation.



## Flooring

Vitrified flooring tiles in entire flats.



### **Doors & Windows**

Main door RM frame with decorative flush door. All internal doors RM frames With flush door.

# AMENITIES



FLOOR PLAN 1st To 5th





# BorgaonkarGroup

## **ONGOING AND COMPLETED PROJECTS**

- Borgaonkar Avenue
- Rock Mount Residency
- HUB'S Residency
- Tulsi Park
- Sahara Buildcon Heena Ashish

🔒 MAHA RERA. P51700051841



Corporate Office - E4 & E5 , 2<sup>nd</sup> Floor CHARMS STAR Building,

Bail Bazar Chowk, Near Sanai Marriage Hall, Kalyan (w).